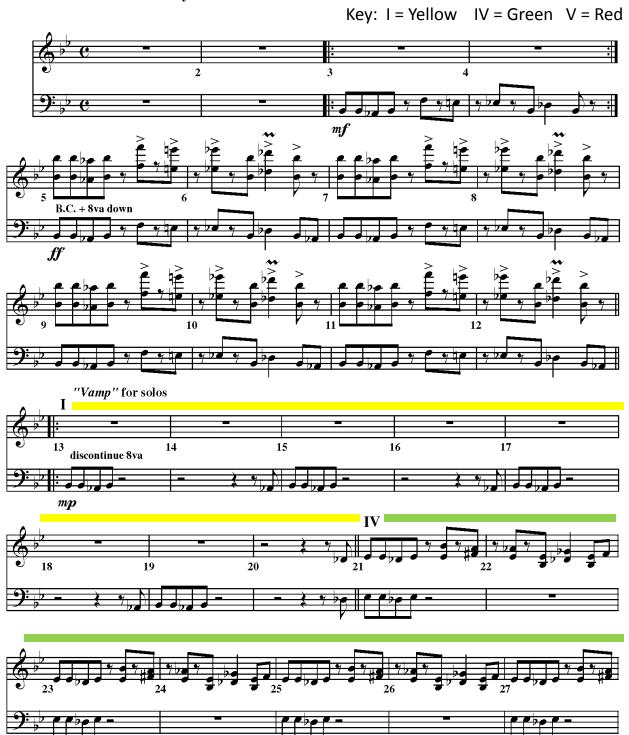

Key: I = Yellow IV = Green V = Red  $_3 mf$ ff "Vamp" for solos mpIV V cont. Gradual Cresc. Bass only f fstring "bend" ♠ 47 rall. until end

44

fp

50

+ Mallets on Treble Clef only