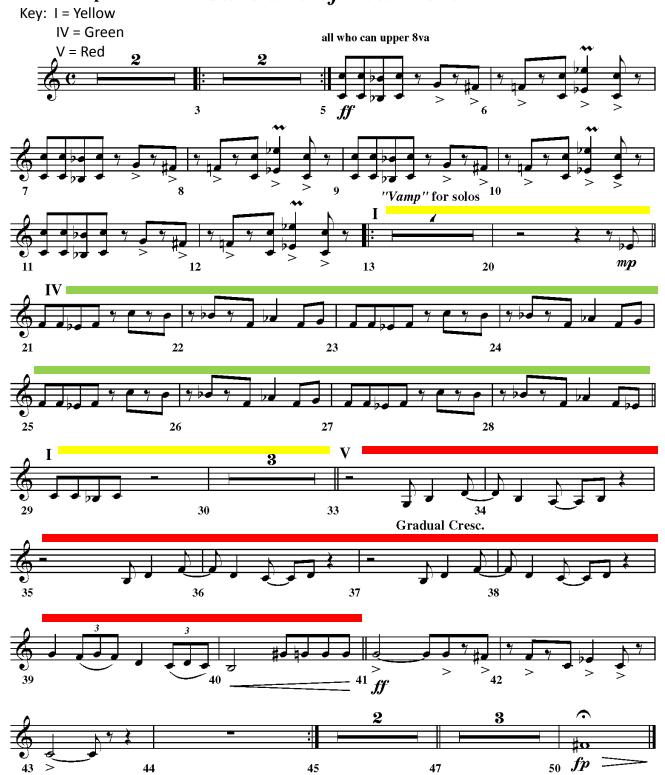

Key: I = Yellow IV = Green V = Red  $_3 mf$ ff "Vamp" for solos mpIV V cont. Gradual Cresc. Bass only f fstring "bend" ♠ 47 rall. until end

44

fp

50

+ Mallets on Treble Clef only