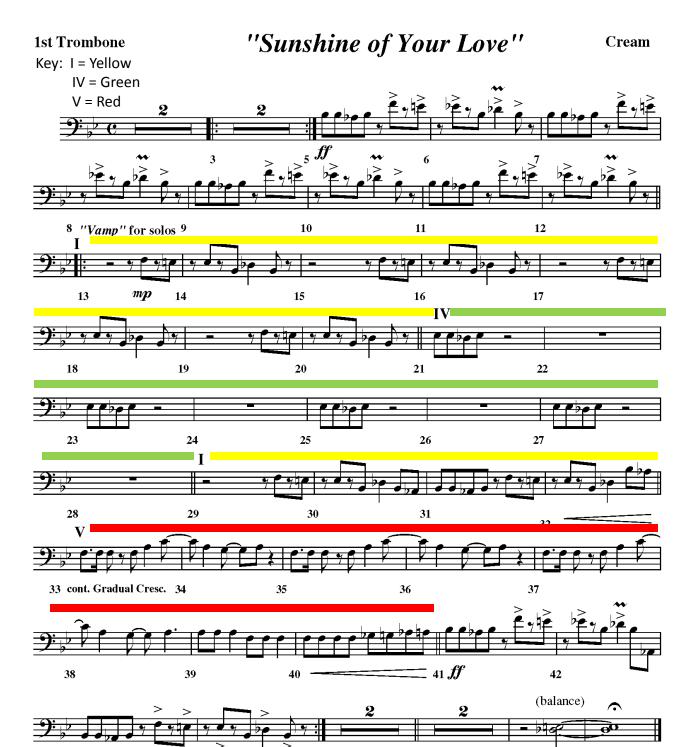

## "Sunshine of Your Love"

Cream Key: I = Yellow IV = Green all who can upper 8va V = Red"Vamp" for solos 21 mp All play top if not coverd by Trumpet cont. Gradual Cresc. 

fp =

 $fp^{-50}$ 

"Sunshine of Your Love" Cream 1st Trumpet Key: I = Yellow IV = Green all who can upper 8va V = Red <sup>5</sup> **f**f 3 "Vamp" for solos 7 11 12 13 **20** mp22 23 24 27 25 **26** 28 3 30 33 Gradual Cresc