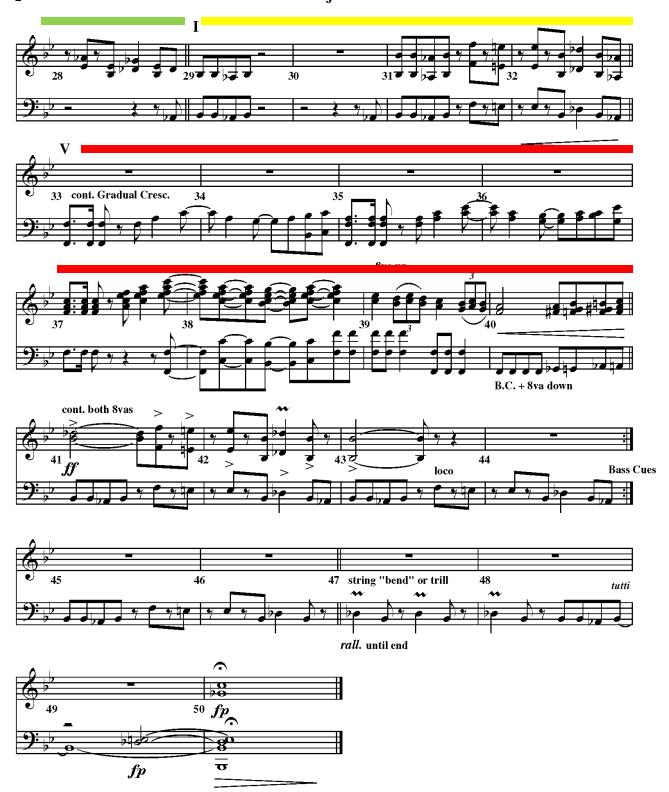

Key: I = Yellow IV = Green V = Red  $_3 mf$ ff "Vamp" for solos mpIV V cont. Gradual Cresc. Bass only f fstring "bend" ♠ 47 rall. until end

44

fp

50

+ Mallets on Treble Clef only