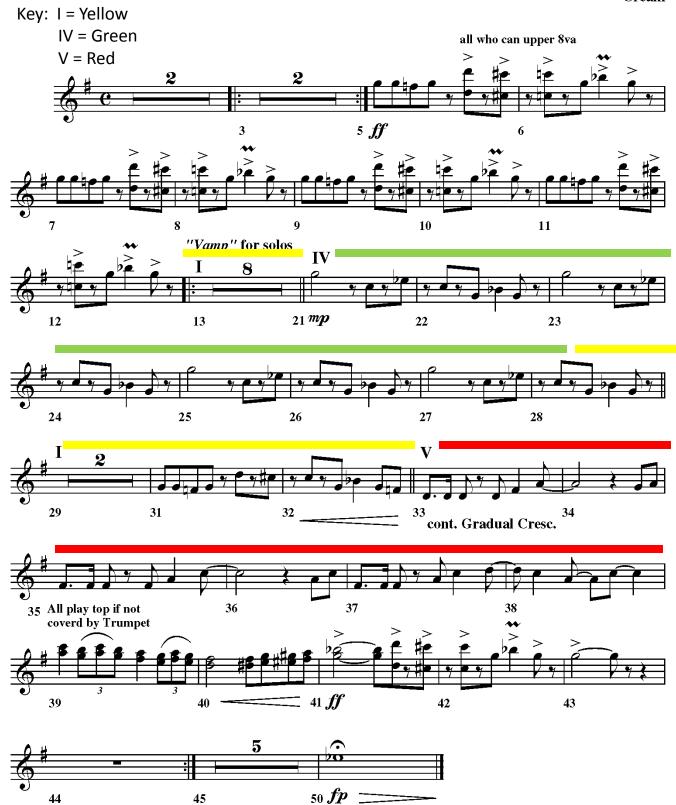

## "Sunshine of Your Love"

Cream Key: I = Yellow IV = Green all who can upper 8va V = Red"Vamp" for solos 21 mp All play top if not coverd by Trumpet cont. Gradual Cresc. 

fp =

 $fp^{-50}$ 

"Sunshine of Your Love" Cream 1st Trumpet Key: I = Yellow IV = Green all who can upper 8va V = Red <sup>5</sup> **f**f 3 "Vamp" for solos 7 11 12 13 **20** mp22 23 24 27 25 **26** 28 3 30 33 Gradual Cresc