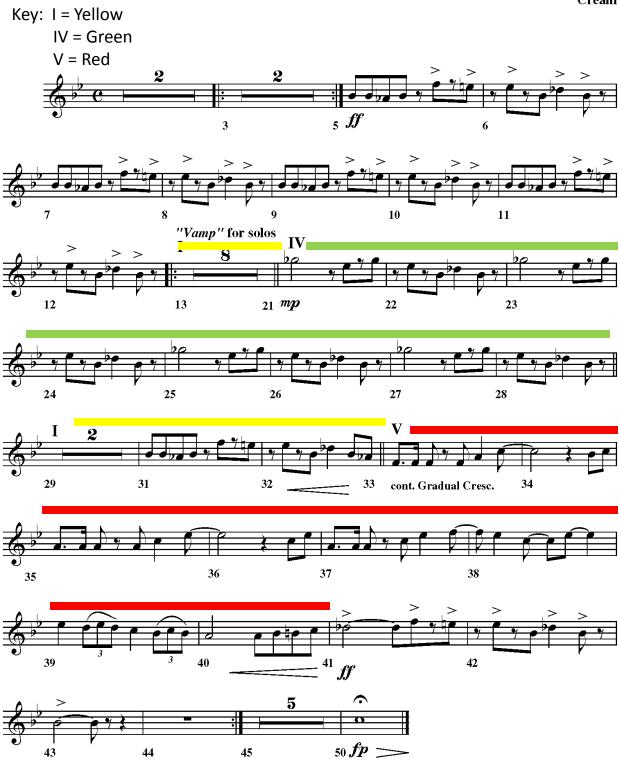

## "Sunshine of Your Love"

Cream Key: I = Yellow IV = Green all who can upper 8va V = Red"Vamp" for solos 21 mp All play top if not coverd by Trumpet cont. Gradual Cresc. 

fp =

 $fp^{-50}$ 

"Sunshine of Your Love" Cream 1st Trumpet Key: I = Yellow IV = Green all who can upper 8va V = Red <sup>5</sup> **f**f 3 "Vamp" for solos 7 11 12 13 **20** mp22 23 24 27 25 **26** 28 3 30 33 Gradual Cresc