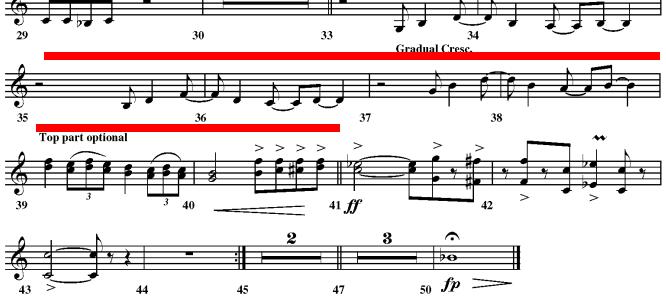

## 2nd Alto Sax "Sunshine of Your Love"

Cream

Cream

fp

Key: I = Yellow IV = Green V = Red **ff** 8 "Vamp" for solos 9 mpIV Top part optional 33 cont. Gradual Cresc. 34 = 41**∬** •

44

48

49